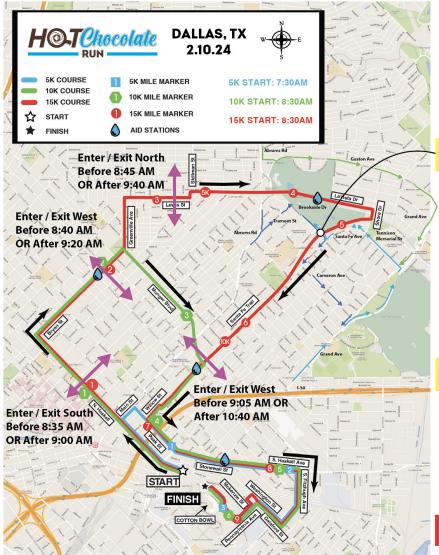

# **ROAD CLOSURES**

This page includes the following estimated roadway closure times:

| Hot Chocolate Run Dallas Road Closures |                           |                           |                                           |              |              |
|----------------------------------------|---------------------------|---------------------------|-------------------------------------------|--------------|--------------|
| ROAD                                   | FROM                      | то                        | SIDE                                      | CLOSING TIME | OPENING TIME |
| Start Line                             |                           |                           | Whole Road - all within Fair Park Grounds |              |              |
| Haskell                                | Parry                     | Bryan                     | Whole Road                                | 7:00 AM      | 10:00 AM     |
| Bryan                                  | Haskell                   | Greenville                | Whole Road                                | 8:00 AM      | 10:15 AM     |
| Munger                                 | Bryan                     | Sante Fe Trail            | Southbound                                | 8:00 AM      | 10:30 AM     |
| Greenville                             | Bryan                     | Lewis                     | Whole Road                                | 8:00 AM      | 10:20 AM     |
| Lewis                                  | Greenville                | Skillman                  | Whole Road                                | 8:00 AM      | 10:30 AM     |
| Skillman                               | Lewis                     | La Vista                  | Westbound                                 | 8:00 AM      | 10:30 AM     |
| La Vista                               | Skillman                  | Shore                     | Whole Road                                | 8:05 AM      | 10:50 AM     |
| Shore                                  | La Vista                  | Sante Fe Trail            | Whole Road                                | 8:05 AM      | 10:50 AM     |
| Sante Fe Trail                         | Shore                     | Willow                    | Whole Road                                | 8:15 AM      | 11:20 AM     |
| Willow                                 | Sante Fe Trail            | Peak                      | Eastbound                                 | 8:20 AM      | 11:25 AM     |
| Peak                                   | Willow                    | Stonewall                 | Whole Road                                | 7:05 AM      | 11:30 AM     |
| Stonewall                              | Peak                      | Haskell                   | Eastbound                                 | 7:05 AM      | 11:35 AM     |
| Haskell                                | Stonewall                 | Crosstown Exp.   Fitzhugh | Southbound                                | 7:10 AM      | 11:45 AM     |
| Crosstown Exp.   Fitzhugh              | Haskell                   | Gaisford                  | Whole Road                                | 7:10 AM      | 11:50 AM     |
| Gaisford                               | Crosstown Exp.   Fitzhugh | Parking Lot               | Northbound                                | 7:15 AM      | 11:55 AM     |
| Parking Lot                            | Gaisford   Washington     | McKenzie                  | Whole Road                                | 8:30 AM      | 11:55 AM     |
| McKenzie                               | Parking Lot               | Coliseum                  | Northbound                                | 8:30 AM      | 11:55 AM     |
| Coliseum                               | McKenzie                  | Parking Lot (Coliseum)    | Whole Road                                | 7:15 AM      | 12:00 PM     |
| Parking Lot (Coliseum)                 | Coliseum                  | Coliseum                  |                                           |              |              |
| Coliseum                               | Parking Lot (Coliseum)    | Coliseum                  | Whole Road - all within Fair Park Grounds |              |              |
| Coliseum                               | Coliseum                  | Martin Luther King        |                                           |              |              |
| Martin Luther King                     | Coliseum                  | Finish Line               |                                           |              |              |
| Finish Line                            |                           |                           |                                           |              |              |

#### **DETOUR INFORMATION**

2024 Dallas Hot Chocolate Run - Traffic Detour Tips

TIP: The entire loop does not close all at once, they are done only prior to the first runner.

#### **High Level Timeline:**

First Road Closures for 5K Course: 7:25 am 5K Starts: 7:30 am First road Closures for 10K/15K Course: 8:25 am 10K/15K Starts: 8:30 am

TIP: You can enter and exit the course loop at anytime via Brookside Drive.

#### If You Are Leaving The Loop At Any Time:

- Take Abrams Rd Towards Tremont St (which is between La Vista and Glasgow Dr.
- Proceed North on Tremont St towards Lakewood Country Club
- Turn Right (East) on N Brookside Dr
- Brookside Dr will cross over The Santa Fe Trail
- Turn Right (south) on Santa Fe Ave
- Turn Left (south) on Cameron Ave
- Cameron Ave will Take you to Grand Ave, which can be taken (right) south to I-30 or left (north) towards White Rock Lake.

# If You Are Entering The Loop At Any Time:

- Enter the loop via Brookside Dr @ Santa Fe Ave.

From the north: Take Abrams south from Mockingbird, east on Gaston Ave, south on E Grand Ave, North on Tenison Memorial Dr, West on Santa Fe Ave, then north on Brookside Dr

**From the south**: Exit I-30 and turn north on Grand Ave, North on Tenison Memorial Dr, West on Santa Fe Ave, then north on Brookside Dr

A Help Line Is Available For Any Traffic Detour Questions: 214.253.8583 or via director@eventsouthwest.com